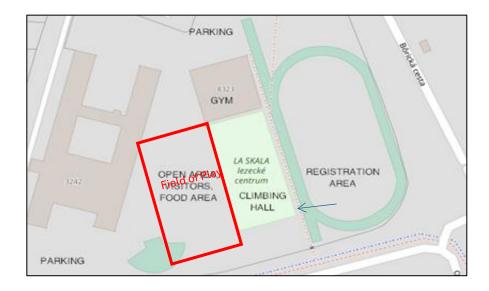

# **COMPETITION VENUE**

**Indoor Climbing Center:** LA SKALA climbing center

> Centrálna 8919/2 010 07 Žilina, Slovakia Location: Google Maps

Changes to organisation of the rest area may change

#### Food:

There is a restaurant right at the venue (RESTAURANT SKALA), which also provides vegetarian options for food. There are several other restaurants (Pizzeria Mánia, etc.) and grocery shops around. The Kraj grocery store, less than a 5- minute walk away from the venue, also offers a variety of local and regional Slovak foods. Food trucks will be at the outside area next to field of play including vegetarian and vegan food.