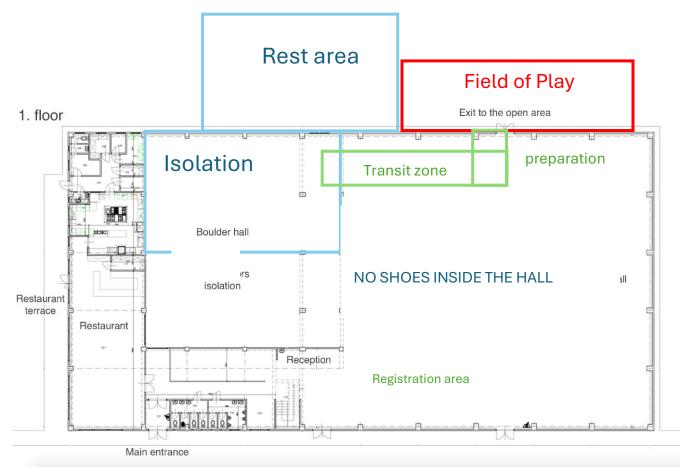

# **COMPETITION VENUE**

**Indoor Climbing Center:** LA SKALA climbing center

> Centrálna 8919/2 010 07 Žilina, Slovakia Location: Google Maps

Changes to organisation of the rest area may change

### At the venue:

Recycling spots are in several places of the venue. We will be pleased if participants and teams join the sustainability cause by bringing their own bottles and other equipment that can help reduce waste produced at the venue. The venue is wheel-chair accessible.