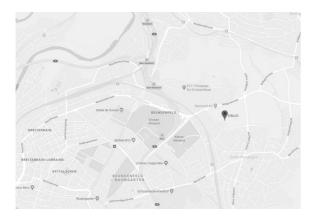

#### **HOW TO GET THERE**

By plane: Fly to Geneva, Zürich or Basel-Mulhouse

By train: Nearest Trainstation is called Bahnhof Ostermundigen (www.sbb.ch)

By car: Address of the Parking: Milchstrasse 2, 3072 Ostermundigen

Search us on Google Maps with the Keywords "OBLOC Ostermundigen"