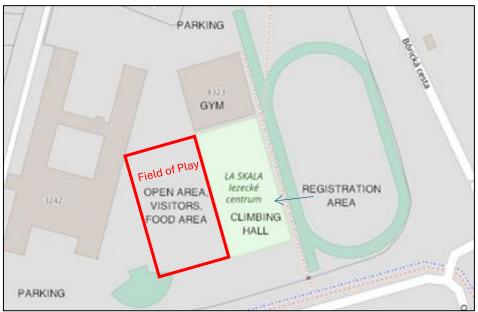

# **COMPETITION VENUE**

**Indoor Climbing Center:** LA SKALA climbing center

> Centrálna 8919/2 010 07 Žilina, Slovakia Location: Google Maps

Changes to organisation of the rest area may change