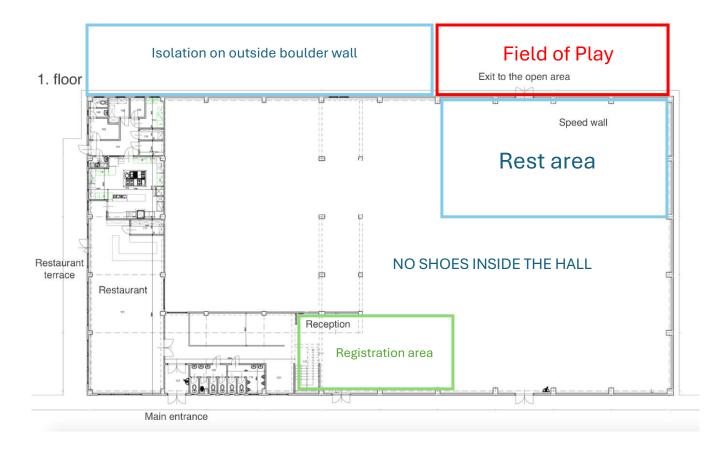

# **COMPETITION VENUE**

**Indoor Climbing Center:** LA SKALA climbing center

> Centrálna 8919/2 010 07 Žilina, Slovakia Location: Google Maps

Changes to organisation of the rest area may change

#### At the venue:

Recycling spots are in several places of the venue. We will be pleased if participants and teams join the sustainability cause by bringing their own bottles and other equipment that can help reduce waste produced at the venue. The venue is wheel-chair accessible.

#### Food:

There is a restaurant right at the venue (RESTAURANT SKALA), which also provides vegetarian options for food. There are several other restaurants (Pizzeria Mánia, etc.) and grocery shops around. The Kraj grocery store, less than a 5- minute walk away from the venue, also offers a variety of local and regional Slovak foods. Food trucks will be at the outside area next to field of play including vegetarian and vegan food.